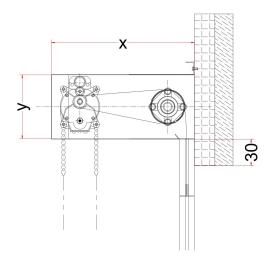

## **Cover box dimensions**

| Туре  | х           | у            |
|-------|-------------|--------------|
| EI 60 | 250 -400 mm | 250 - 400 mm |