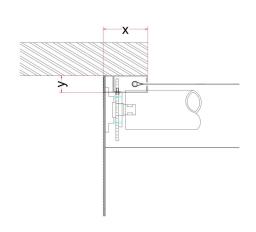

|
|----------------|------------------------------------------------------------|
| Installation   | Masonry / Metallic construction                            |
| Fabric         | Multilayer silicone coated fabric with insulating material |
| Motor          | Single phase 230V AC or three phase, side placed 400 V AC  |
| Operation      | Auto/ manual                                               |
| Automation     | With 24V DC signal from the building's fire control system |
| Manhole        | Not available                                              |

## **Cover box dimensions**

| Туре  | х           | у            |
|-------|-------------|--------------|
| EI 60 | 250 -400 mm | 250 - 400 mm |

## Side guides dimensions

| х     | у    |
|-------|------|
| 120mm | 80mm |