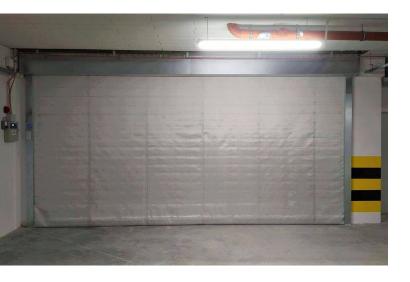

## FIRECURTAINS EI

The El Fire curtain is a system for an absolute thermal insulation. It reduces the thermal radiation to minimum level and keeps the surface temperature below the 140 °C, for at least 60 minutes.

This fabric is fastened on a steel barrel, which is supported on two vertical steel plates installed inside the building opening. Steel bottom bar is applied to the lower side of the fabric for the safe approach of the curtain to the floor.